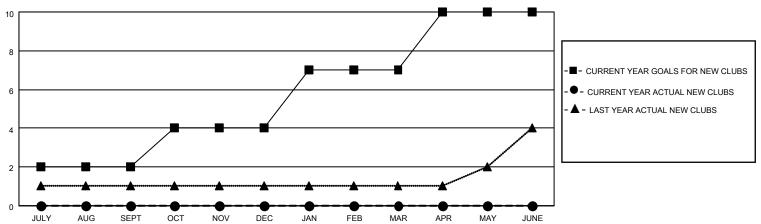

## MONTHLY MEMBERSHIP PROGRESS REPORT

# **LOCATION REP OF GHANA**

## District 418

| Clubs RESULTS FOR 2023-2024 |   |   |   | Members RESULTS FOR 2023-2024 |    |    |    |
|-----------------------------|---|---|---|-------------------------------|----|----|----|
|                             |   |   |   |                               |    |    |    |
| JULY/AUG/SEPT               | 2 | 0 | 0 | JULY/AUG/SEPT                 | 40 | 24 | 13 |
| OCT/NOV/DEC                 | 2 | 0 | 0 | OCT/NOV/DEC                   | 60 | 0  | 0  |
| JAN/FEB/MAR                 | 3 | 0 | 0 | JAN/FEB/MAR                   | 75 | 0  | 0  |
| APR/MAY/JUNE                | 3 | 0 | 0 | APR/MAY/JUNE                  | 87 | 0  | 0  |

### GOALS AND ACTUAL NEW CLUBS CUMULATIVE



### GOALS AND ACTUAL MEMBERS CUMULATIVE



| DROPPED CLUBS: 0 |    | 10 CLUBS OF 46 ADDED 1 OR<br>MORE NEW MEMBERS | GENDER DISTRIBUTION       |              |  |
|------------------|----|-----------------------------------------------|---------------------------|--------------|--|
|                  |    | WORL NEW MEMBERS                              | MALE                      | 748 (60.37%) |  |
|                  |    |                                               | FEMALE 486 (39.23%)       |              |  |
| DROPPED MEMBERS  |    |                                               | NON BINARY                | 0 (0.00%)    |  |
|                  |    |                                               | PREFER NOT TO ANSWER      | 5 (0.40%)    |  |
| DECEASED         | 1  |