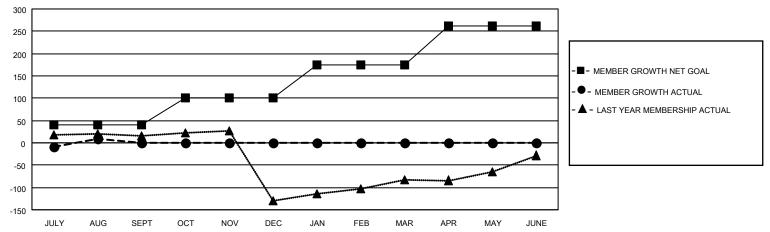

### GOALS AND ACTUAL MEMBERS CUMULATIVE

| DROPPED CLUBS: 0 |    | 10 CLUBS OF 46 ADDED 1 OR<br>MORE NEW MEMBERS | GENDER DISTRIBUTION       |              |  |
|------------------|----|-----------------------------------------------|---------------------------|--------------|--|
|                  |    | WORL NEW MEMBERS                              | MALE                      | 748 (60.37%) |  |
|                  |    |                                               | FEMALE 486 (39.23%)       |              |  |
| DROPPED MEMBERS  |    |                                               | NON BINARY                | 0 (0.00%)    |  |
|                  |    |                                               | PREFER NOT TO ANSWER      | 5 (0.40%)    |  |
| DECEASED         | 1  |                                               |                           |              |  |
| CLUB CANCELLED   | 0  | CLICK HERE FOR CUMULATIVE                     | TOTAL FAMILY UNIT MEMBERS | ; 18         |  |
| OTHER            | 12 | MEMBERSHIP DATA                               |                           |              |  |
| TOTAL            | 13 |                                               | FAMILY MEMBERS PAYING HAI | F DUES 9     |  |
|                  |    |                                               |                           |              |  |